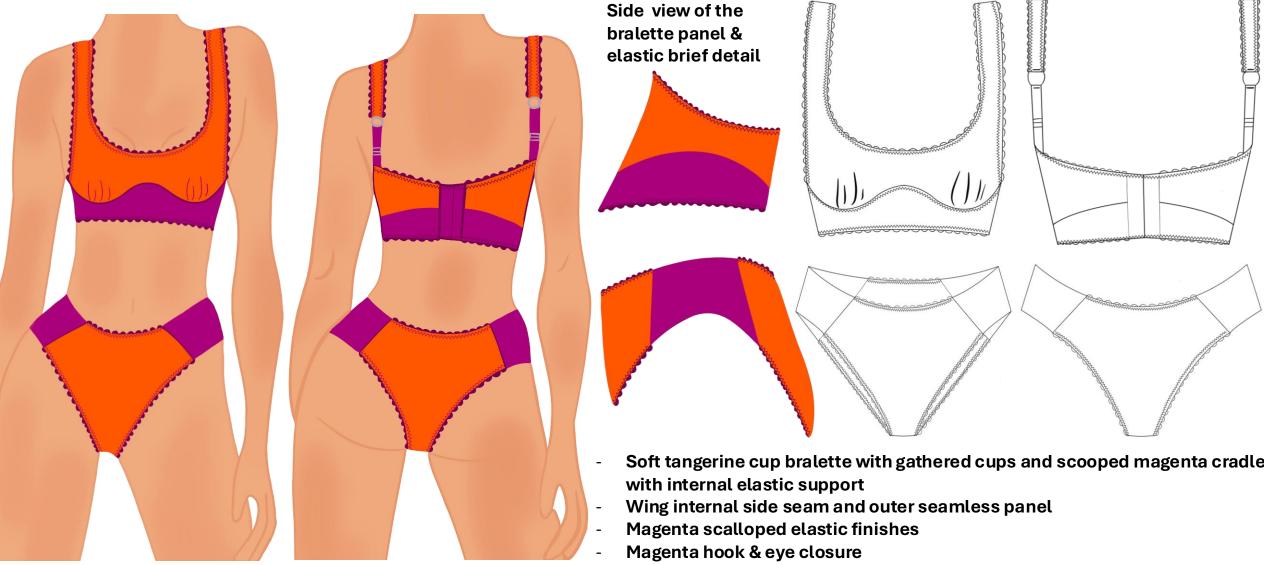

# Flare Range Look One

- High waisted Brazilian brief with bagged out contrasting tangerine waistband
  - Sheen elastic side waist band detail

🖁 OFF

### Flare Range Look Two

- Wide straps attached to adjustable bra straps with silver ring and sliders
- High rise tangerine thong brief with sheen elastic side waist panel detail

### Flare Range Look Three

- Plunge wired tangerine molded cup
- Magenta body suit and bagged out strap sling
- Adjustable magenta bra straps connected underneath satin straps
- Silver hardware
- Full brief & gusset poppers
- Magenta scalloped elastic finishes
- Scooped open back with hook & eye closure