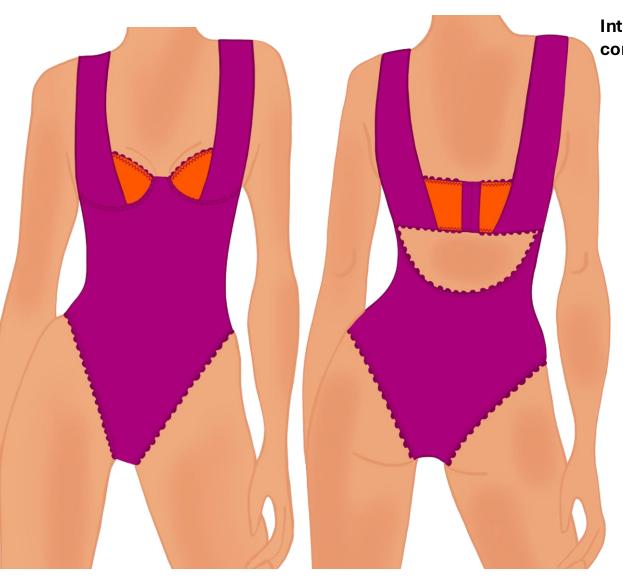

### Flare Range Look Three

- Plunge wired tangerine molded cup
- Magenta body suit and bagged out strap sling
- Adjustable magenta bra straps connected underneath satin straps
- Silver hardware
- Full brief & gusset poppers
- Magenta scalloped elastic finishes
- Scooped open back with hook & eye closure