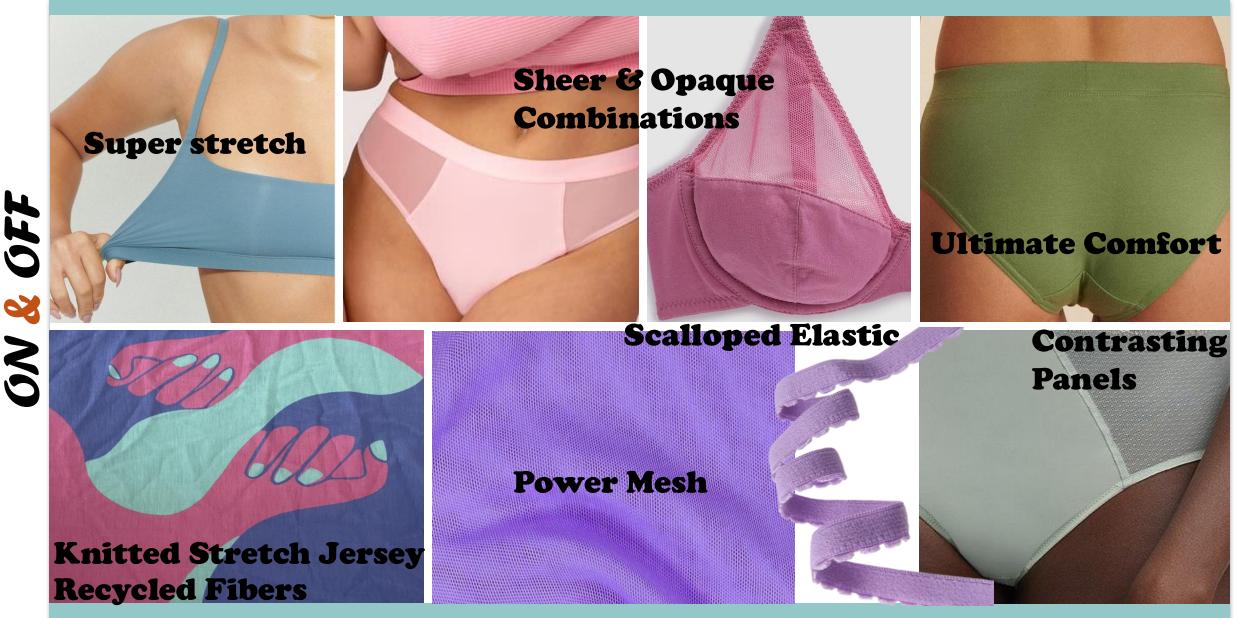

e



### Liberty Range Look Two





- Power mesh darted bandeau soft bra with silk printed strap panel detail
- Wide silk print straps with back adjustable bra straps, silver hardware
- Hook & eye closure, blue scalloped elastic finishes
- High rise Brazilian brief with centre front & back power mesh panels
- power mesh back wing panels



### **Liberty Range Look Three**





- Plunge wire molded cup printed silk bra
- Power mesh side curved bagged out panels
- Wide silk printed straps with adjustable back bra straps
- Silver ring and sliders, hook & eye closure
- Blue scalloped elastic finishes
- Brazilian boy short brief with curved centre front and back print panels



#### **Development Of The Revival Print**



### **Inspiration Behind The Revival Print**



#### **The Materials**



### **Print Development**



### **Revival Range Look One**





- Longline scooped bralette with gathered cups and cradle
- Printed centre panels with power mesh bagged out sides
- Full brief boy short
- Cross over adjustable straps with sliver ring and sliders
- Scalloped lilac elastic finishes and lilac hook & eye closure



### **Revival Range Look Two**



- Brazilian styled leg
- Lilac scalloped elastic finishes



#### **Revival Range Look Three**



- Lilac scalloped elastic finishes



### **Colour blocking**



Flare Range

# **The Materials**



Flare Range

#### **Design Development**



**Flare Range** 

# Flare Range Look One



- High waisted Brazilian brief with bagged out contrasting tangerine waistband
  - Sheen elastic side waist band detail

🖁 OFF

### Flare Range Loo