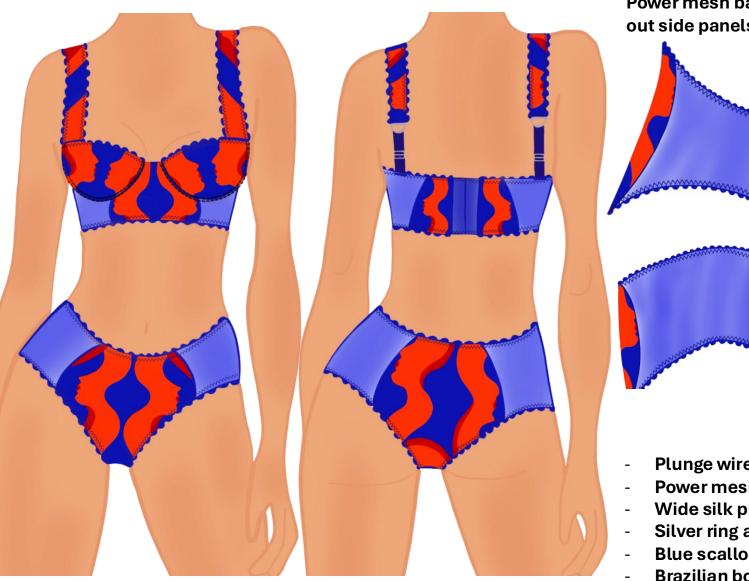

### **Liberty Range Look Three**

- Plunge wire molded cup printed silk bra
- Power mesh side curved bagged out panels
- Wide silk printed straps with adjustable back bra straps
- Silver ring and sliders, hook & eye closure
- Blue scalloped elastic finishes
- Brazilian boy short brief with curved centre front and back print panels