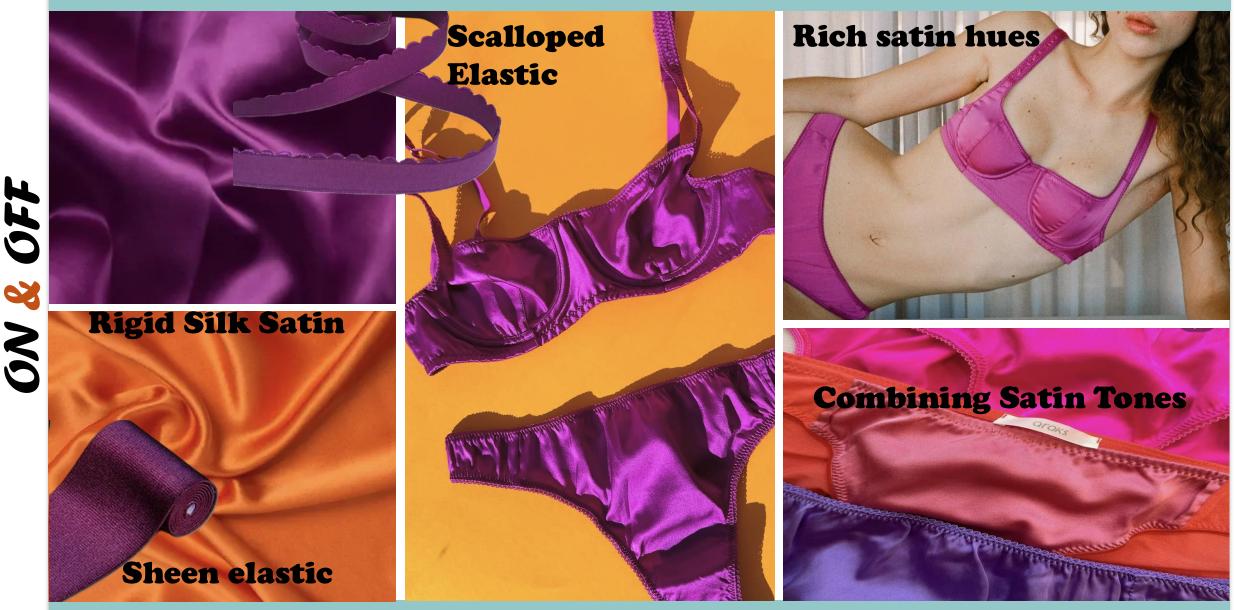

closure
- Blue scalloped elastic finishes
- Brazilian boy short brief with curved centre front and back print panels



#### **Development Of The Revival Print**



### **Inspiration Behind The Revival Print**



#### **The Materials**



### **Print Development**



### **Revival Range Look One**





- Longline scooped bralette with gathered cups and cradle
- Printed centre panels with power mesh bagged out sides
- Full brief boy short
- Cross over adjustable straps with sliver ring and sliders
- Scalloped lilac elastic finishes and lilac hook & eye closure



### **Revival Range Look Two**



- Brazilian styled leg
- Lilac scalloped elastic finishes



#### **Revival Range Look Three**



- Lilac scalloped elastic finishes



### **Colour blocking**



Flare Range

# **The Materials**



Flare Range

#### **Design Development**



**Flare Range** 

# Flare Range Look One



- High waisted Brazilian brief with bagged out contrasting tangerine waistband
  - Sheen elastic side waist band detail

🖁 OFF

### Flare Range Look Two



- Wide straps attached to adjustable bra straps with silver ring and sliders
- High rise tangerine thong brief with sheen elastic side waist panel detail



### Flare Range Look Three





- Plunge wired tangerine molded cup
- Magenta body suit and bagged out strap sling
- Adjustable magenta bra straps connected underneath satin straps
- Silver hardware
- Full brief & gusset poppers
- Magenta scalloped elastic finishes
- Scooped open back with hook & eye closure