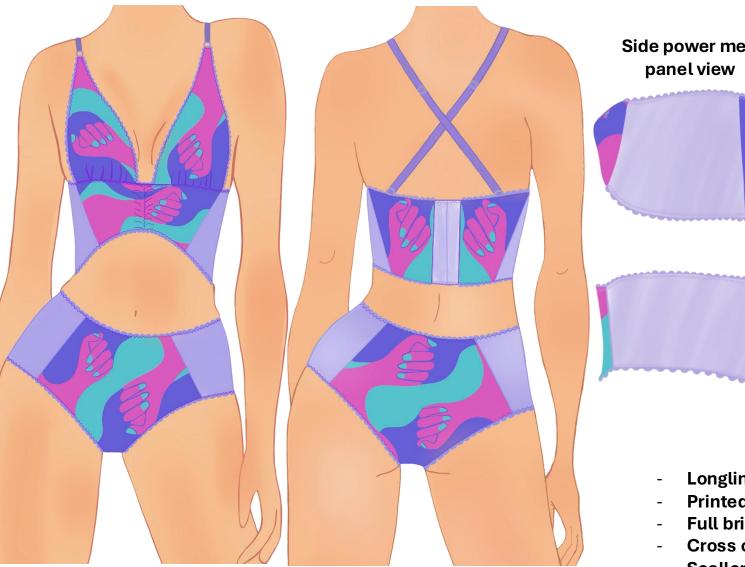

### **Revival Range Look One**

- Longline scooped bralette with gathered cups and cradle
- Printed centre panels with power mesh bagged out sides
- Full brief boy short
- Cross over adjustable straps with sliver ring and sliders
- Scalloped lilac elastic finishes and lilac hook & eye closure