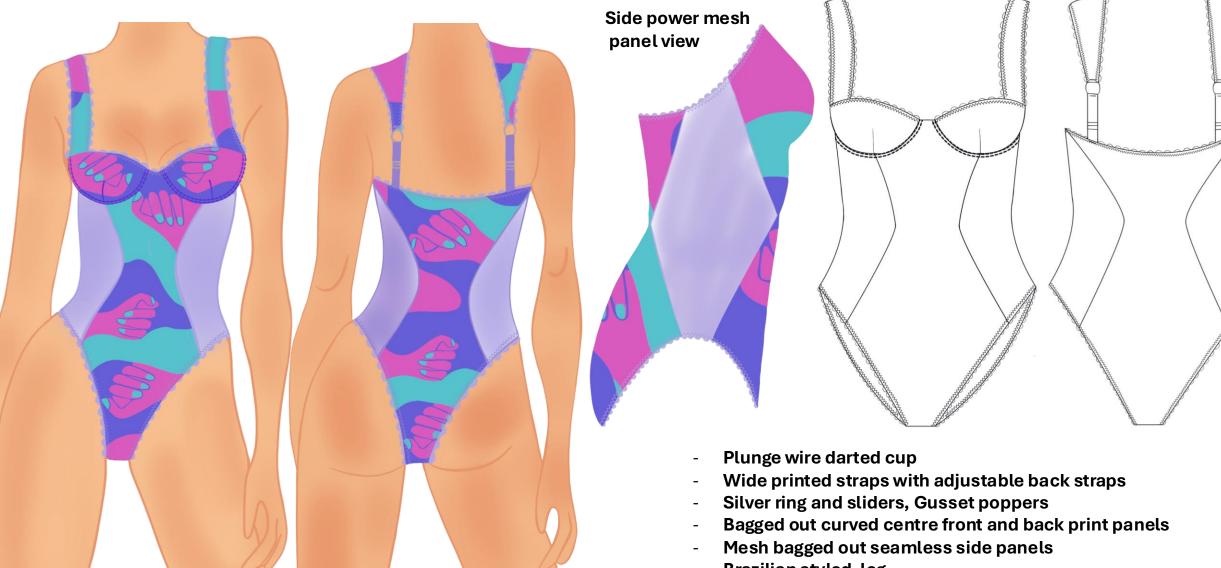

### **Liberty Range Look Three**

- Plunge wire molded cup printed silk bra
- Power mesh side curved bagged out panels
- Wide silk printed straps with adjustable back bra straps
- Silver ring and sliders, hook & eye closure
- Blue scalloped elastic finishes
- Brazilian boy short brief with curved centre front and back print panels