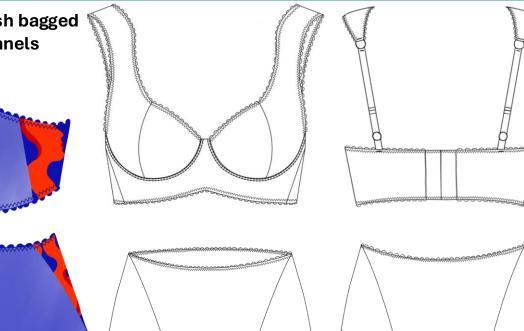

### Liberty Range Look One

- High sided balcony wired, two piece foam cup bra with curved wide straps
- High waisted full brief
- Adjustable back straps with silver ring and sliders
- Liberty silk printed centre panels with power mesh bagged out side
- Scalloped blue elastic finishes and blue hook & eye closure