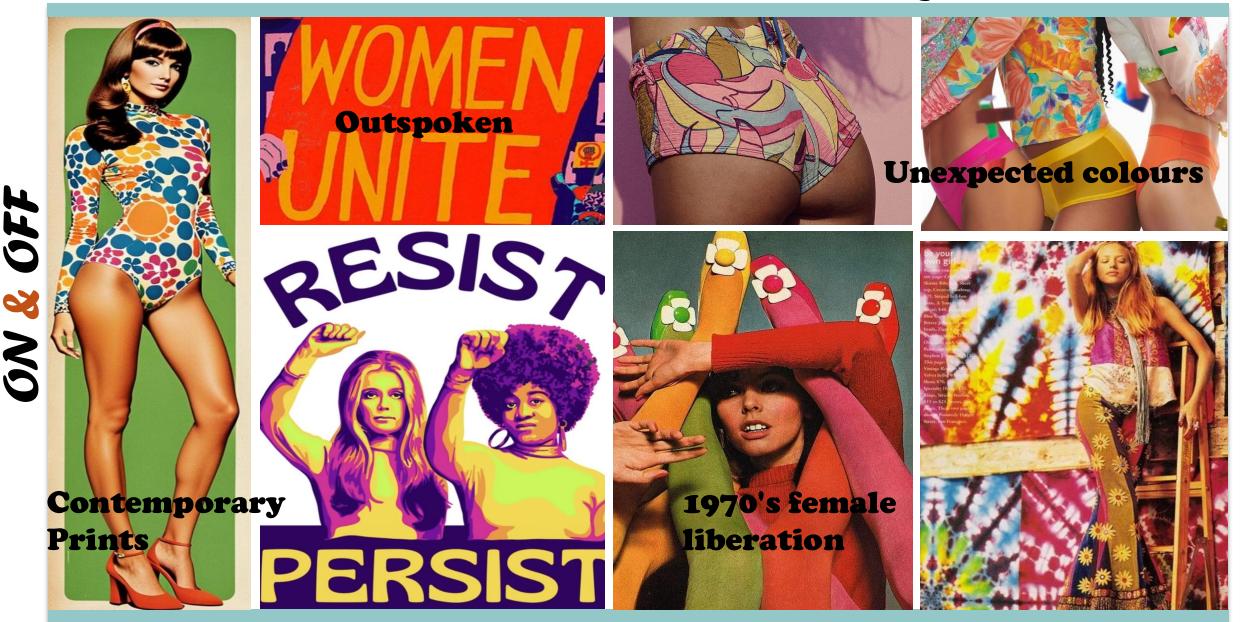

# **The Brand**



### **The Contemporary Consumer**



Who believes that style and confidence isn't determined by her age

#### **The Female Protester Concept**



#### **Development Of The Liberty Print**



### **Inspiration Behind The Print**



#### **The Materials**



### **Print Development**



### Liberty Range Look One





- High sided balcony wired, two piece foam cup bra with curved wide straps
- High waisted full brief
- Adjustable back straps with silver ring and sliders
- Liberty silk printed centre panels with power mesh bagged out side
- Scalloped blue elastic finishes and blue hook & eye closure



### Liberty Range Look Two





- Power mesh darted bandeau soft bra with silk printed strap panel detail
- Wide silk print straps with back adjustable bra straps, silver hardware
- Hook & eye closure, blue scalloped elastic finishes
- High rise Brazilian brief with centre front & back power mesh panels
- power mesh back wing panels