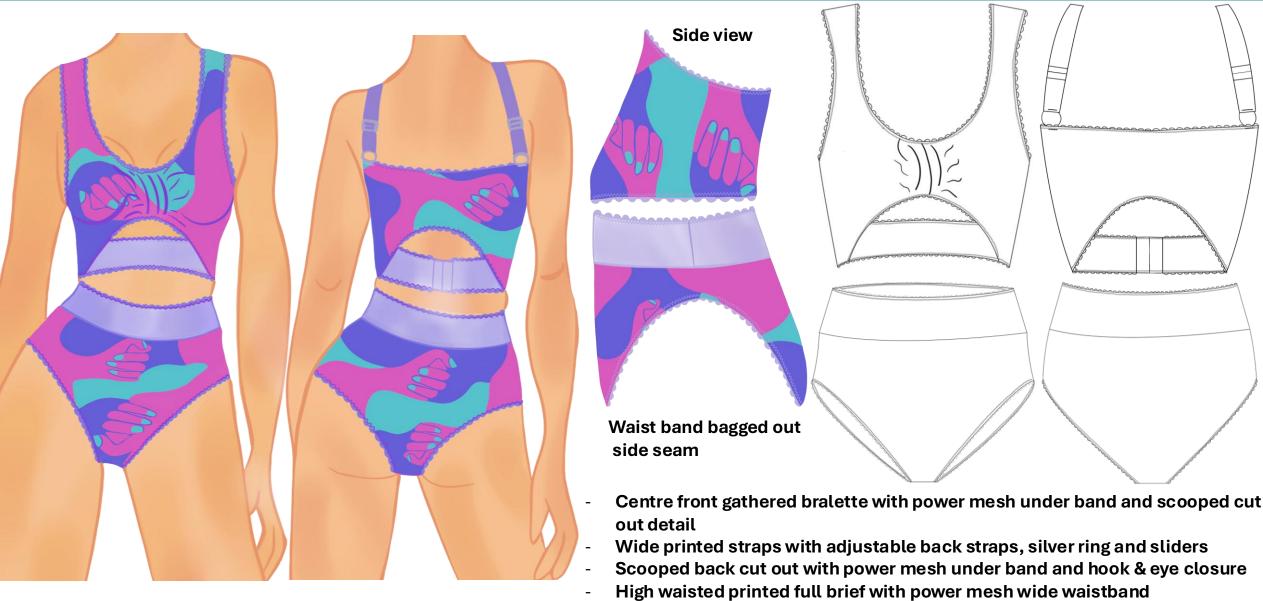

### **Revival Range Look One**

- Longline scooped bralette with gathered cups and cradle
- Printed centre panels with power mesh bagged out sides
- Full brief boy short
- Cross over adjustable straps with sliver ring and sliders
- Scalloped lilac elastic finishes and lilac hook & eye closure