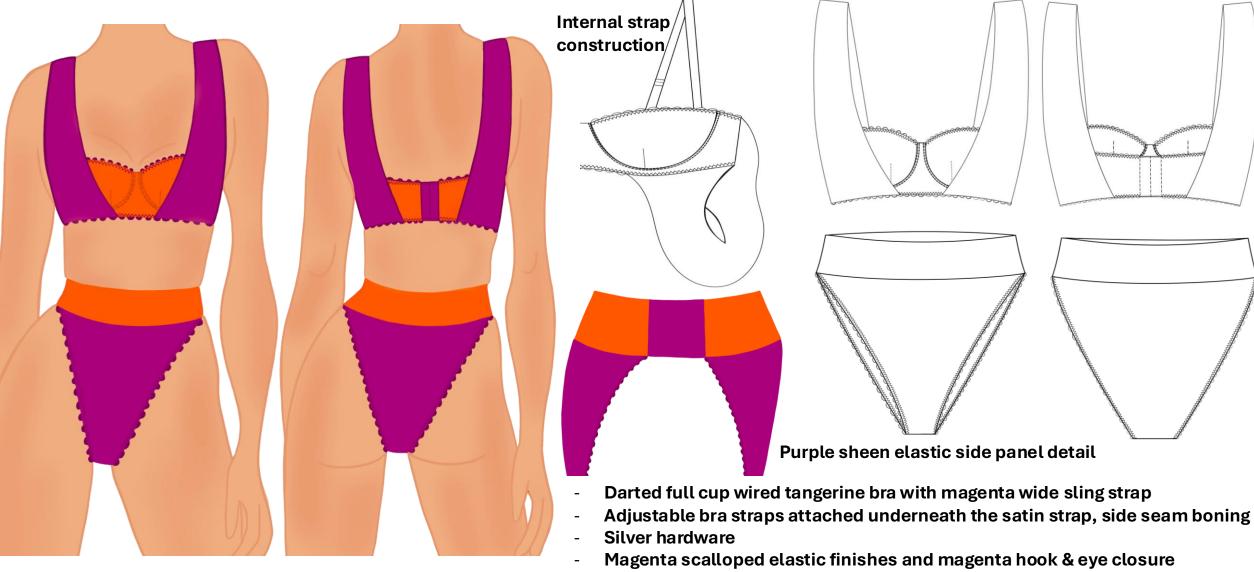

### Flare Range Look Three

- Plunge wired tangerine molded cup
- Magenta body suit and bagged out strap sling
- Adjustable magenta bra straps connected underneath satin straps
- Silver hardware
- Full brief & gusset poppers
- Magenta scalloped elastic finishes
- Scooped open back with hook & eye closure