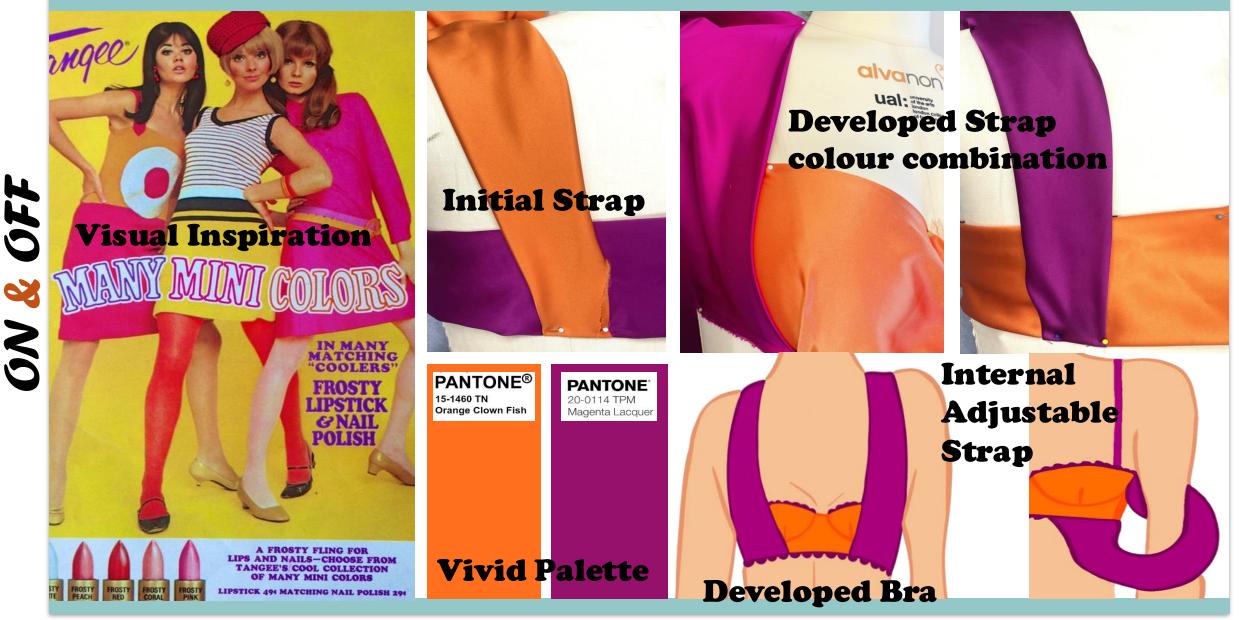

Brazilian boy short brief with curved centre front and back print panels



#### **Development Of The Revival Print**



### **Inspiration Behind The Revival Print**



#### **The Materials**



### **Print Development**



### **Revival Range Look One**





- Longline scooped bralette with gathered cups and cradle
- Printed centre panels with power mesh bagged out sides
- Full brief boy short
- Cross over adjustable straps with sliver ring and sliders
- Scalloped lilac elastic finishes and lilac hook & eye closure



### **Revival Range Look Two**



- Brazilian styled leg
- Lilac scalloped elastic finishes



#### **Revival Range Look Three**



- Lilac scalloped elastic finishes



### **Colour blocking**



Flare Range

# **The Materials**



Flare Range

#### **Design Development**



**Flare Range** 

# Flare Range Look One



- High waisted Brazilian brief with bagged out contrasting tangerine waistband
  - Sheen elastic side waist band detail

🖁 OFF

### Flare Range Look Two



- Wide straps attached to adjustable bra straps with silver ring and sliders
- High rise tangerine thong brief with sheen elastic side waist panel detail



### Flare Range Look Three





- Plunge wired tangerine molded cup
- Magenta body suit and bagged out strap sling
- Adjustable magenta bra straps connected underneath satin straps
- Silver hardware
- Full brief & gusset poppers
- Magenta scalloped elastic finishes
- Scooped open back with hook & eye closure