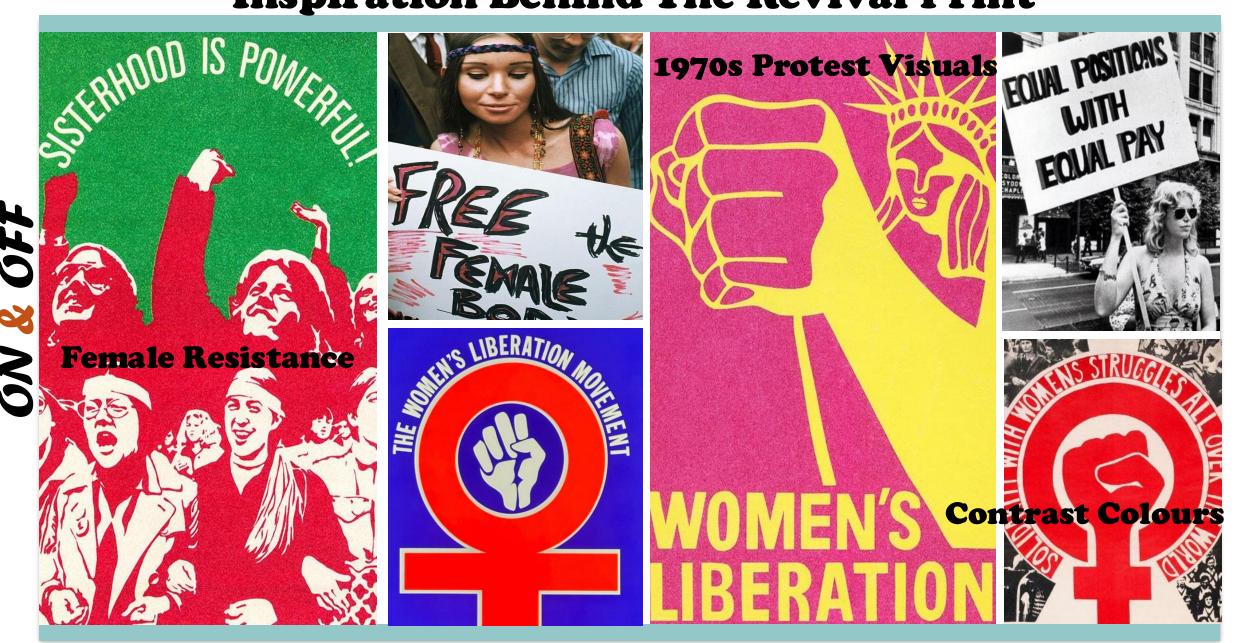

and blue hook & eye closure



### Liberty Range Look Two





- Power mesh darted bandeau soft bra with silk printed strap panel detail
- Wide silk print straps with back adjustable bra straps, silver hardware
- Hook & eye closure, blue scalloped elastic finishes
- High rise Brazilian brief with centre front & back power mesh panels
- power mesh back wing panels



### **Liberty Range Look Three**





- Plunge wire molded cup printed silk bra
- Power mesh side curved bagged out panels
- Wide silk printed straps with adjustable back bra straps
- Silver ring and sliders, hook & eye closure
- Blue scalloped elastic finishes
- Brazilian boy short brief with curved centre front and back print panels



#### **Development Of The Revival Print**



### **Inspiration Behind The Revival Print**



#### **The Materials**



### **Print Development**



### **Revival Range Look One**





- Longline scooped bralette with gathered cups and cradle
- Printed centre panels with power mesh bagged out sides
- Full brief boy short
- Cross over adjustable straps with sliver ring and sliders
- Scalloped lilac elastic finishes and lilac hook & eye closure



### **Revival Range Look Two**



- Brazilian styled leg
- Lilac scalloped elastic finishes



#### **Revival Range Look Three**



- Lilac scalloped elastic finishes



### **Colour blocking**



Flare Range

# **The Materials**



Flare Range

#### **Design Development**



**Flare Range** 

# Flare Range Look One



- High waisted Brazilian brief with bagged out contrasting tangerine waistband
  - Sheen elastic side waist band detail