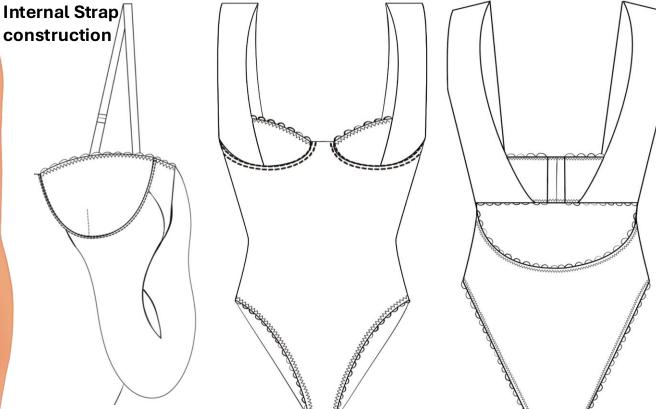

### Flare Range Look Three

- Plunge wired tangerine molded cup
- Magenta body suit and bagged out strap sling
- Adjustable magenta bra straps connected underneath satin straps
- Silver hardware
- Full brief & gusset poppers
- Magenta scalloped elastic finishes
- Scooped open back with hook & eye closure