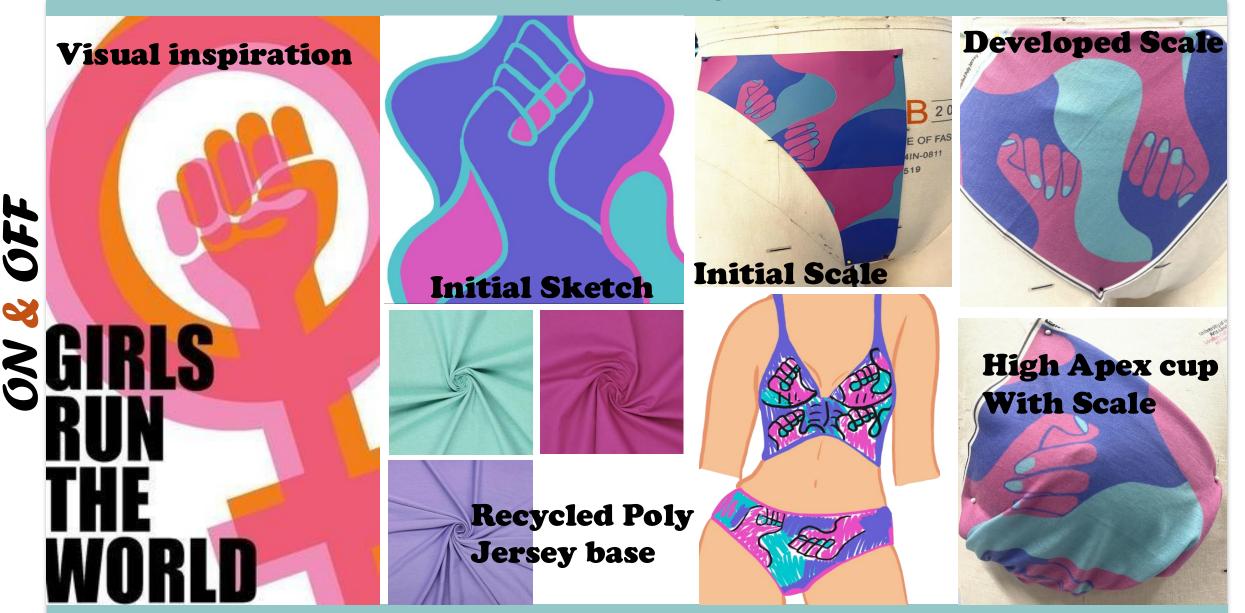

wo





- Power mesh darted bandeau soft bra with silk printed strap panel detail
- Wide silk print straps with back adjustable bra straps, silver hardware
- Hook & eye closure, blue scalloped elastic finishes
- High rise Brazilian brief with centre front & back power mesh panels
- power mesh back wing panels



### **Liberty Range Look Three**





- Plunge wire molded cup printed silk bra
- Power mesh side curved bagged out panels
- Wide silk printed straps with adjustable back bra straps
- Silver ring and sliders, hook & eye closure
- Blue scalloped elastic finishes
- Brazilian boy short brief with curved centre front and back print panels



#### **Development Of The Revival Print**



### **Inspiration Behind The Revival Print**



#### **The Materials**



### **Print Development**



### **Revival Range Look One**





- Longline scooped bralette with gathered cups and cradle
- Printed centre panels with power mesh bagged out sides
- Full brief boy short
- Cross over adjustable straps with sliver ring and sliders
- Scalloped lilac elastic finishes and lilac hook & eye closure



### **Revival Range Look Two**



- Brazilian styled leg
- Lilac scalloped elastic finishes



#### **Revival Range Look Three**



- Lilac scalloped elastic finishes



### **Colour blocking**



Flare Range

# **The Materials**



Flare Range

#### **Design Development**



**Flare Range** 

# Flare Range Look One



- High waisted Brazilian brief with bagged out contrasting tangerine waistband
  - Sheen elastic side waist band detail

🖁 OFF

### Flare Range Look Two



- Wide straps attach