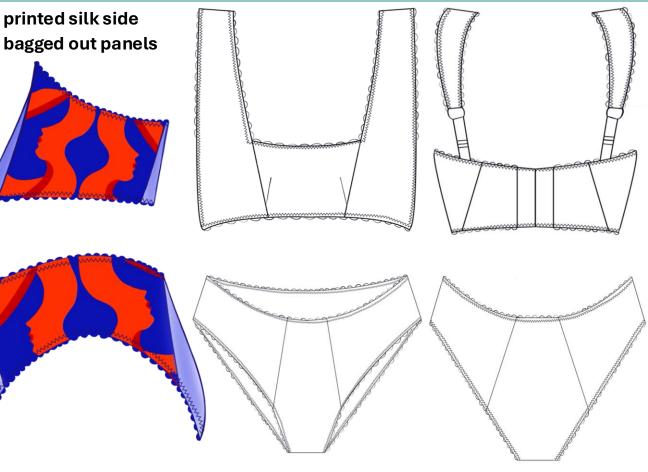

### Liberty Range Look One

- High sided balcony wired, two piece foam cup bra with curved wide straps
- High waisted full brief
- Adjustable back straps with silver ring and sliders
- Liberty silk printed centre panels with power mesh bagged out side
- Scalloped blue elastic finishes and blue hook & eye closure