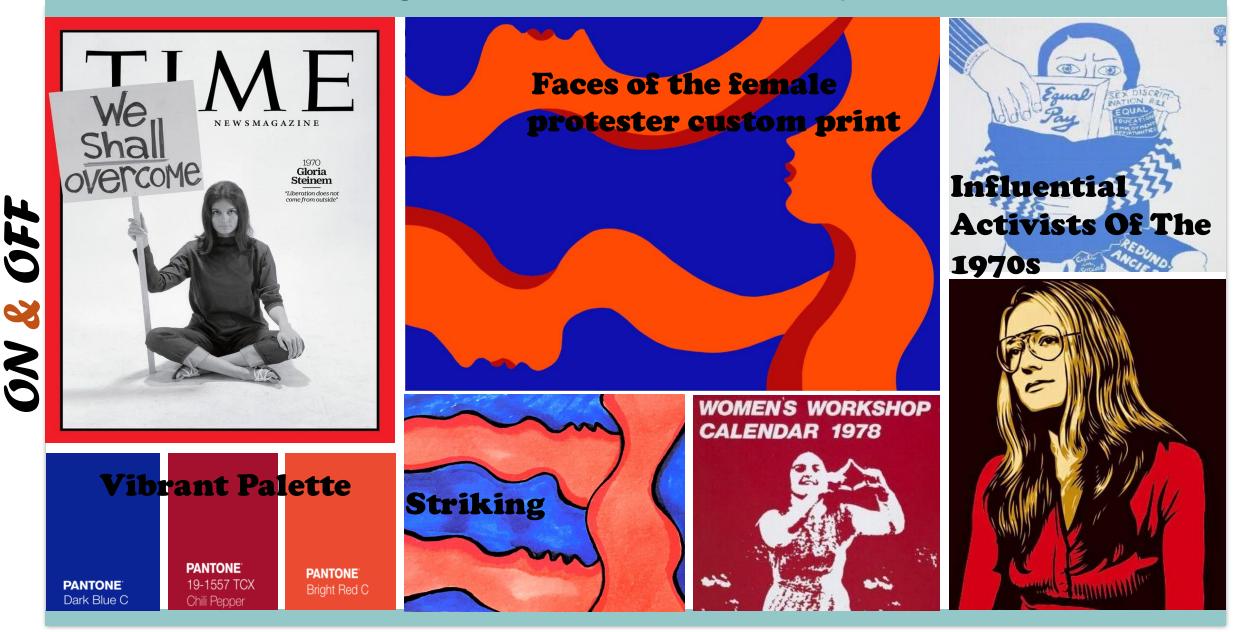

# **The Brand**



### **The Contemporary Consumer**



Who believes that style and confidence isn't determined by her age

#### **The Female Protester Concept**



#### **Development Of The Liberty Print**



### **Inspiration Behind The Print**



#### **The Materials**



### **Print Development**



### Liberty Range Look One





- High sided balcony wired, two piece foam cup bra with curved wide straps
- High waisted full brief
- Adjustable back straps with silver ring and sliders
- Liberty silk printed centre panels with power mesh bagged out side
- Scalloped blue elastic finishes and blue hook & eye closure



### Liberty Range Look Two





- Power mesh darted bandeau soft bra with silk printed strap panel detail
- Wide silk print straps with back adjustable bra straps, silver hardware
- Hook & eye closure, blue scalloped elastic finishes
- High rise Brazilian brief with centre front & back power mesh panels
- power mesh back wing panels



### **Liberty Range Look Three**





- Plun