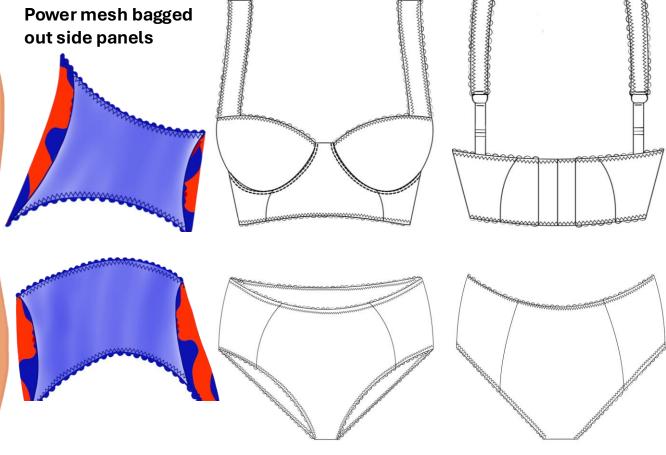

### **Liberty Range Look Three**

- Plunge wire molded cup printed silk bra
- Power mesh side curved bagged out panels
- Wide silk printed straps with adjustable back bra straps
- Silver ring and sliders, hook & eye closure
- Blue scalloped elastic finishes
- Brazilian boy short brief with curved centre front and back print panels