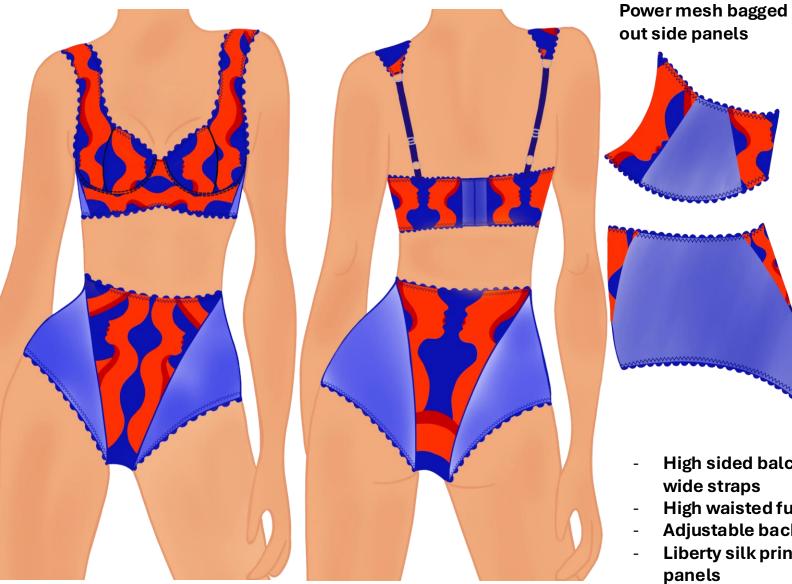

### Liberty Range Look One

- High sided balcony wired, two piece foam cup bra with curved wide straps
- High waisted full brief
- Adjustable back straps with silver ring and sliders
- Liberty silk printed centre panels with power mesh bagged out side
- Scalloped blue elastic finishes and blue hook & eye closure