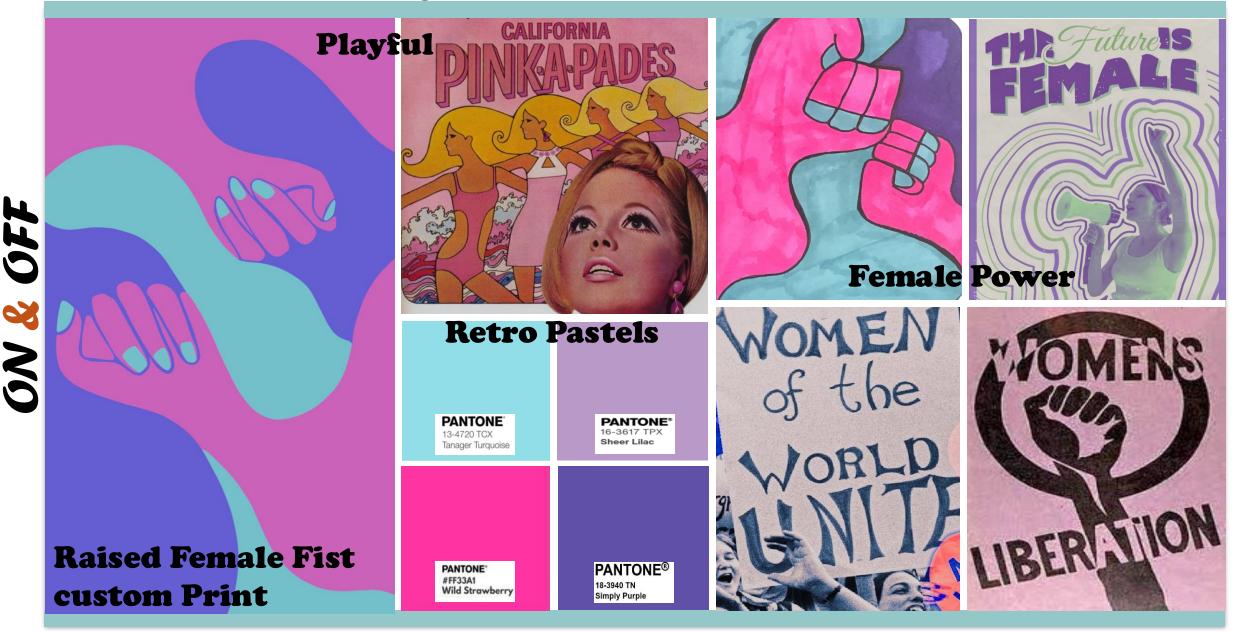

gged out side
- Scalloped blue elastic finishes and blue hook & eye closure



### Liberty Range Look Two





- Power mesh darted bandeau soft bra with silk printed strap panel detail
- Wide silk print straps with back adjustable bra straps, silver hardware
- Hook & eye closure, blue scalloped elastic finishes
- High rise Brazilian brief with centre front & back power mesh panels
- power mesh back wing panels



### **Liberty Range Look Three**





- Plunge wire molded cup printed silk bra
- Power mesh side curved bagged out panels
- Wide silk printed straps with adjustable back bra straps
- Silver ring and sliders, hook & eye closure
- Blue scalloped elastic finishes
- Brazilian boy short brief with curved centre front and back print panels



#### **Development Of The Revival Print**



### **Inspiration Behind The Revival Print**



#### **The Materials**



### **Print Development**



### **Revival Range Look One**





- Longline scooped bralette with gathered cups and cradle
- Printed centre panels with power mesh bagged out sides
- Full brief boy short
- Cross over adjustable straps with sliver ring and sliders
- Scalloped lilac elastic finishes and lilac hook & eye closure



### **Revival Range Look Two**



- Brazilian styled leg
- Lilac scalloped elastic finishes



#### **Revival Range Look Three**



- Lilac scalloped elastic finishes



### **Colour blocking**



Flare Range

# **The Materials**



Flare Range

#### **Design Development**



**Flare Range** 

# Flare Range Look One



- High waisted Brazilian brief with bagged out contrasting tangerine wais