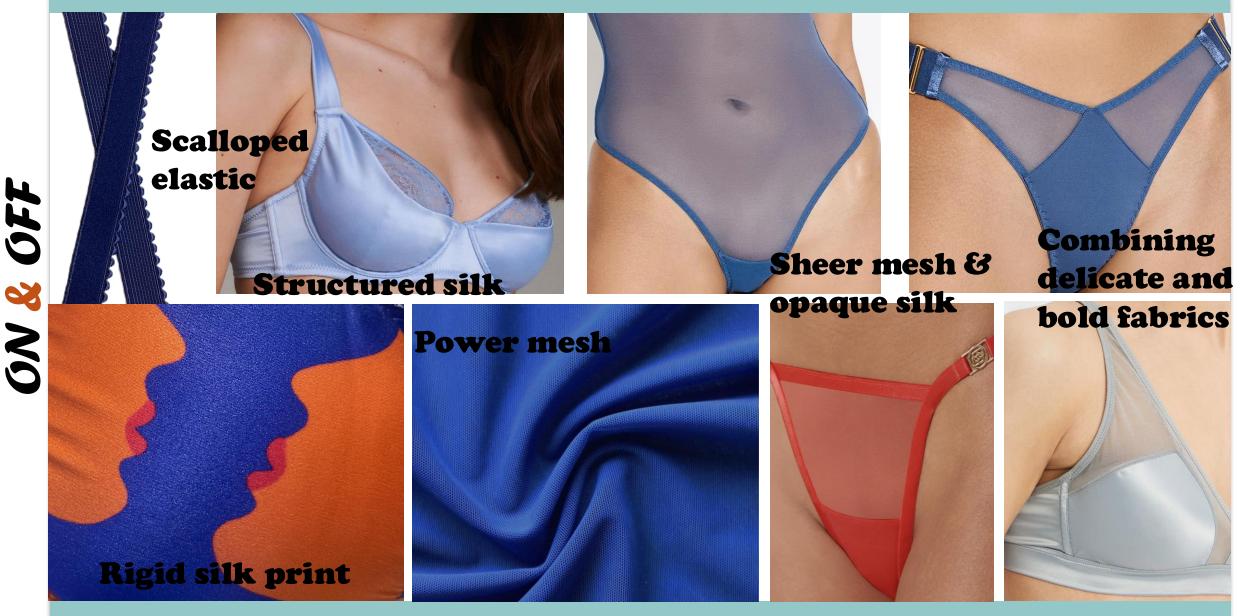

# **The Brand**



### **The Contemporary Consumer**



Who believes that style and confidence isn't determined by her age

#### **The Female Protester Concept**



#### **Development Of The Liberty Print**



### **Inspiration Behind The Print**



#### **The Materials**



### **Print Development**



### Liberty Range Look One





- High sided balcony wired, two piece foam cup bra with curved wide straps
- High waisted full brief
- Adjustable back straps with silver ring and sliders
- Liberty silk printed centre panels with power mesh bagged out side
- Scalloped blue elastic finishes and blue hook & eye closure



### Liberty Range Look Two





- Power mesh darted bandeau soft bra with silk printed strap panel detail
- Wide silk print straps with back adjustable bra straps, silver hardware
- Hook & eye closure, blue scalloped elastic finishes
- High rise Brazilian brief with centre front & back power mesh panels
- power mesh back wing panels



### **Liberty Range Look Three**





- Plunge wire molded cup printed silk bra
- Power mesh side curved bagge