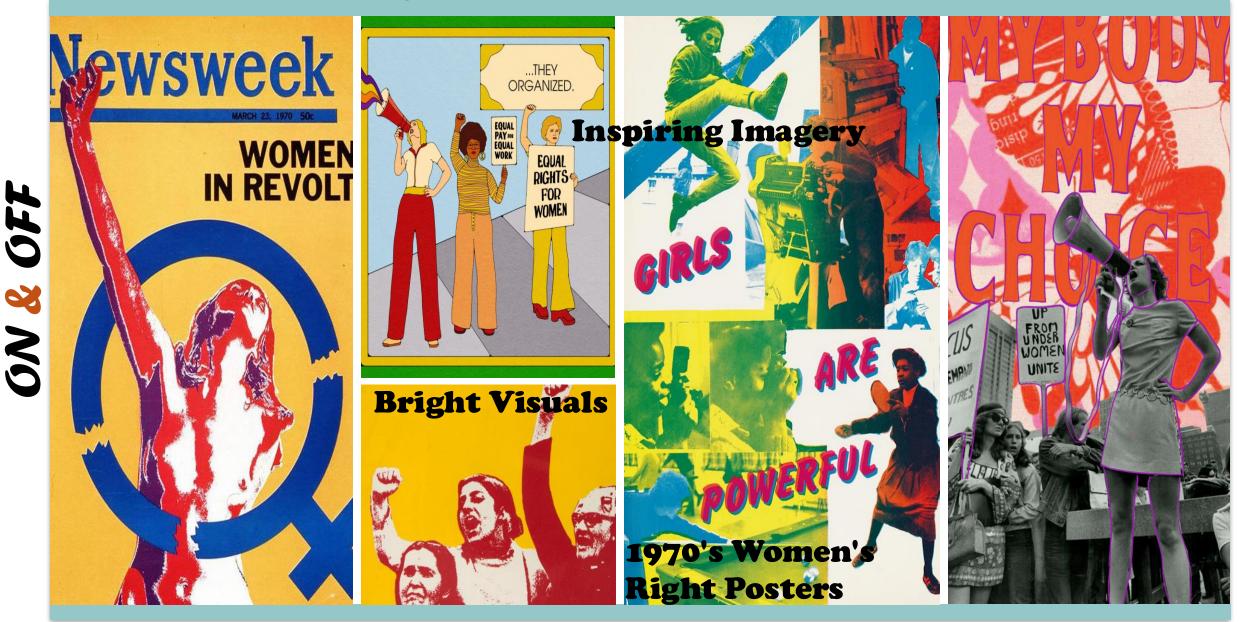

# **The Brand**



### **The Contemporary Consumer**



Who believes that style and confidence isn't determined by her age

#### **The Female Protester Concept**



#### **Development Of The Liberty Print**



### **Inspiration Behind The Print**



#### **The Materials**



### **Print Development**



### Liberty Range Look One





- High sided balcony wired, two piece foam cup bra with curved wide straps
- High waisted full brief
- Adjustable back straps with silver ring and sliders
- Liberty silk printed centre panels with power mesh bagged out side
- Scalloped blue elastic finishes and blue hook & eye closure



### Liberty Range Look Two





- Power mesh darted bandeau soft bra with silk printed strap panel detail
- Wide silk print straps with back adjustable bra straps, silver hardware
- Hook & eye closure, blue scalloped elastic finishes
- High rise Brazilian brief with centre front & back power mesh panels
- power mesh back wing panels



### **Liberty Range Look Three**





- Plunge wire molded cup printed silk bra
- Po