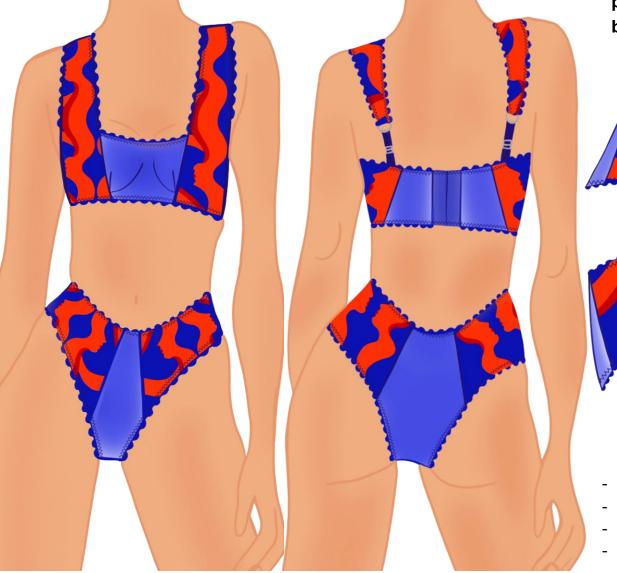

### Liberty Range Look One

- High sided balcony wired, two piece foam cup bra with curved wide straps
- High waisted full brief
- Adjustable back straps with silver ring and sliders
- Liberty silk printed centre panels with power mesh bagged out side
- Scalloped blue elastic finishes and blue hook & eye closure