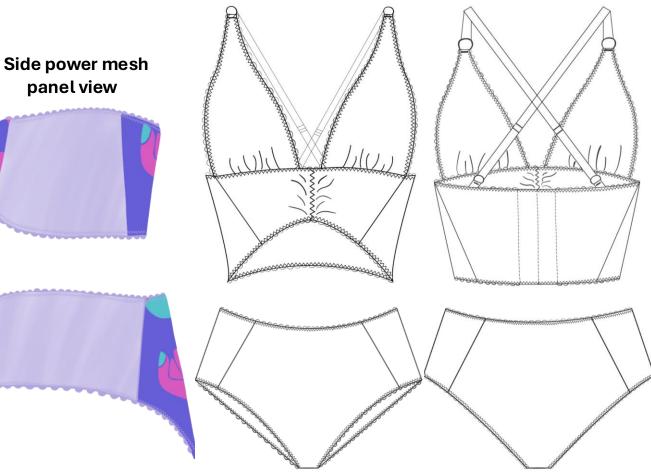

### **Revival Range Look One**

- Longline scooped bralette with gathered cups and cradle
- Printed centre panels with power mesh bagged out sides
- Full brief boy short
- Cross over adjustable straps with sliver ring and sliders
- Scalloped lilac elastic finishes and lilac hook & eye closure