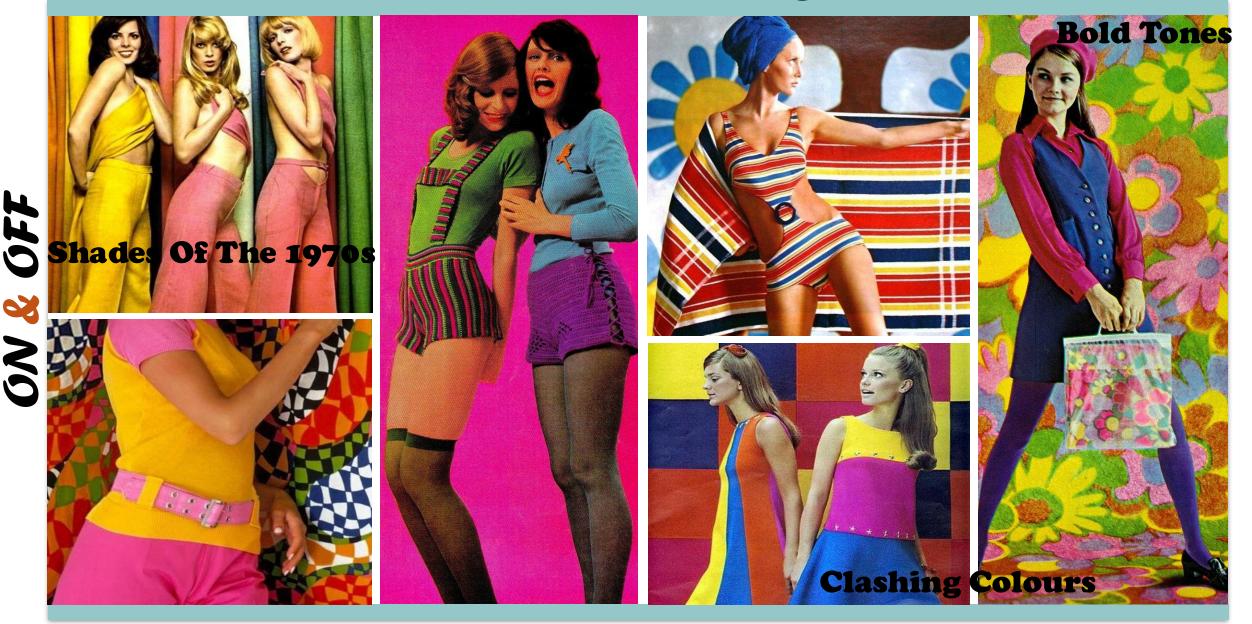

Silver ring and sliders, hook & eye closure
- Blue scalloped elastic finishes
- Brazilian boy short brief with curved centre front and back print panels



#### **Development Of The Revival Print**



### **Inspiration Behind The Revival Print**



#### **The Materials**



### **Print Development**



### **Revival Range Look One**





- Longline scooped bralette with gathered cups and cradle
- Printed centre panels with power mesh bagged out sides
- Full brief boy short
- Cross over adjustable straps with sliver ring and sliders
- Scalloped lilac elastic finishes and lilac hook & eye closure



### **Revival Range Look Two**



- Brazilian styled leg
- Lilac scalloped elastic finishes



#### **Revival Range Look Three**



- Lilac scalloped elastic finishes



### **Colour blocking**



Flare Range

# **The Materials**



Flare Range

#### **Design Development**



**Flare Range** 

# Flare Range Look One



- High waisted Brazilian brief with bagged out contrasting tangerine waistband
  - Sheen elastic side waist band detail

🖁 OFF

### Flare Range Look Two



- Wide straps attached to adjustable bra straps with silver ring and sliders
- High rise tangerine thong brief with sheen elastic side waist panel detail



### Flare Range Look Three





- Plunge wired tangerine molded cup
- Magenta body suit and bagged out strap sling
- Adjustable magenta bra straps connected underneath satin straps
- Silver hardware
- Full brief & gusset poppers
- Magenta scalloped elastic finishes
- Scooped open back with hook & eye closure